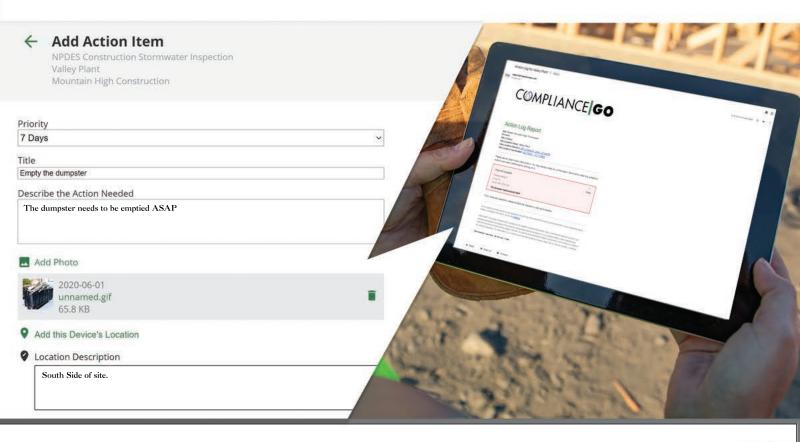

## **Go**|Correct

Simplify your corrective action item documentation by allowing anyone to sign off action items straight from their email - without logging in

Take control by adding sites, users, forms, and more when you need it. Simplify your work flow while driving ultimate compliance.