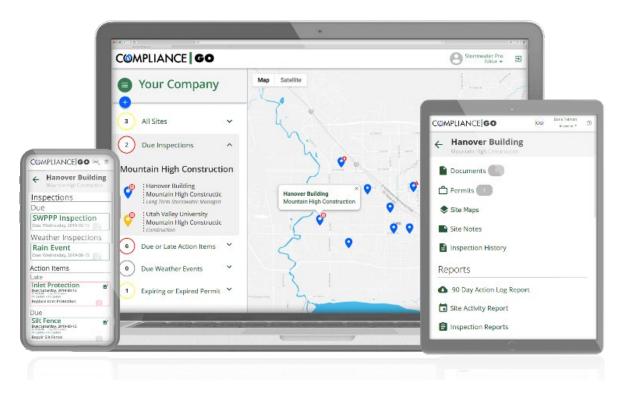

### **Increase Productivity**

- Real time compliance dashboard
- Permit Tracking and Management Increase Compliance
- Automated precipitation notifications

### Saves Everyone Time

- Automatic past due reminders for inspections, sampling, etc.
- Centralize documents to one location
- Drastically reduce travel needs