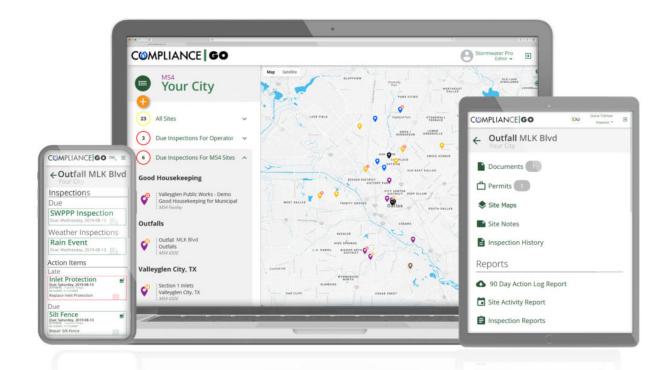

# **Summary of MS4 Software Services**

### **Reduce Inspection Time by 50%**

- Mobile MS4 inspection interface and workflow. Any form, any format.
- Permit tracking

# **Increased Oversight**

- Real time compliance dashboard
- Automatic past due notification reminders for Increased compliance
- Access & manage submittals/documents

### **Improve MS4 Compliance**

- Know if permittee rain events were missed
- Annual Reporting data at your fingertips
- Eliminate bulky hard copies with sharable view-only access

To see more, view our quick demo videos <u>here</u>.