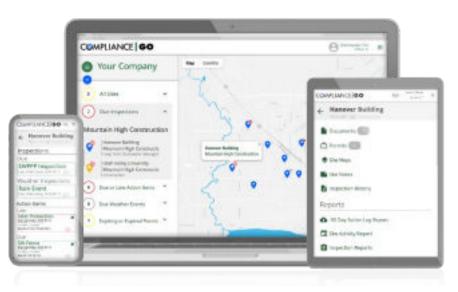

#### **Reduce Inspection Time by 50%**

- Mobile inspection interface and workflow
- Customizable, professional forms
  Update maps in the field on the cloud

### **Increase Productivity**

- Real time at a glance compliance dashboard
- Access, store and manage all documents Bind Existing Clients to You
- Site and company compliance reporting Improve client response with email corrective action sign off-no login

# **Expand your Consulting Reach**

- Automatic past due notification reminders for increased compliance
   Automatic rain event notifications and rain tracking/reporting
- Eliminate bulky hard copies with sharable view-only access