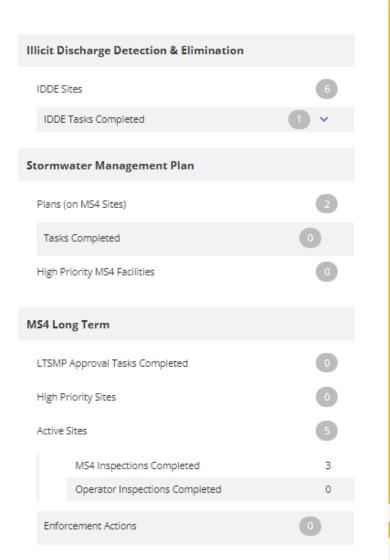

## Annual Report Data on Demand

# #3 MS4 Connect- Connecting MS4s with the Private Sector

Decrease MS4 inspection time by 50%

MS4s monitor permitted sites while conducting their inspections and managing their program

MS4s can provide access to private sectors at no cost - huge benefit for everyone