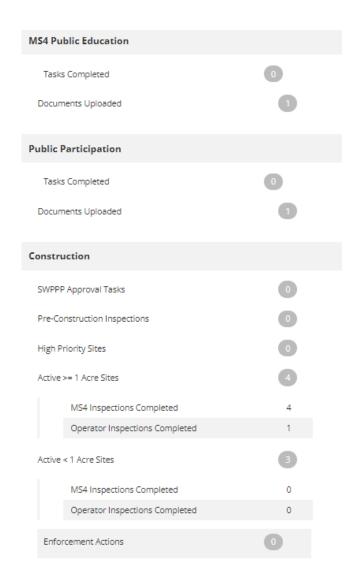

## Annual Report Data on Demand

# #3 MS4 Connect- Connecting MS4s with the Private Sector

Decrease MS4 inspection time by 50%

MS4s monitor permitted sites while conducting their inspections and managing their program

MS4s can provide access to private sectors at no cost - huge benefit for everyone