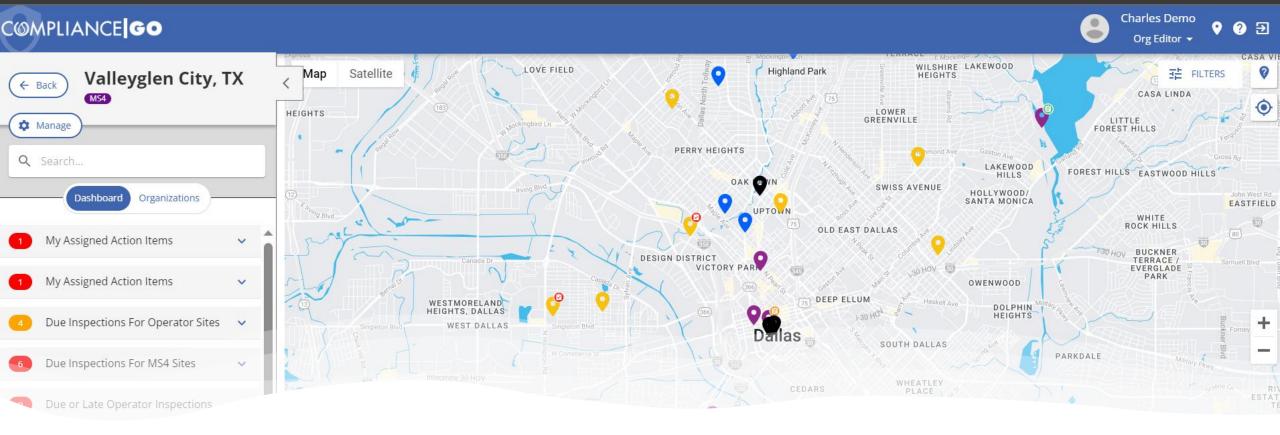

Supported in real time

MS4 Compliance Dashboard with geolocated sites

- Multi-User Platform architecture
- Drop Pin feature for adding permitted sites, IDDE, outfalls, and more